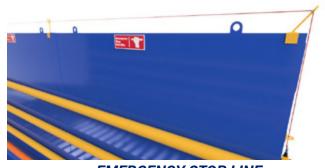

### Features & Benefits:

- Surface Mounted, no excavations required.
- Automated, no driver intervention required.
- Easy clean double-debris collection tanks.
- Start sensors & adjustable cycle timers.
- Multi way sloping under tray self-cleaning.
- Closed-Loop Water system design.
- Grid system accepts up to 15 tonne axles.
- **Emergency Stop Safety Lines & Buttons.**
- Installs in under 2 Hours.
- Low level access on and off.

**SELF CLEANING** Isolated pipe flushes heavy particles from the base unit

EMERGENCY STOP LINE Easy driver access runs the length of the wash