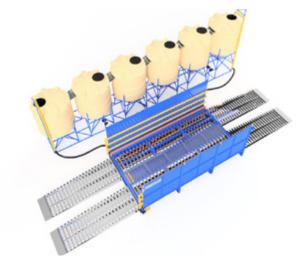

### The Ultimate Cleaning Power

Operation

The EUROWASH wheel wash is a fully automated system with water recycling. The units provide thorough cleaning of the vehicle's wheels, sides and undercarriage delivered by an array of powerful jet spray nozzles. All the water is collected and filtered back through the system with all heavy sediment and debris separated in the easy access collection area.

Turnkey solutions available with traffic management and lighting

EUROWASH systems are ideal for a range of industries where heavy mud and debris are common such as construction, demolition, quarries and landfills. Our wheel wash systems can be installed directly on to a level hard standing with no excavation works required. Installation is quick with all components lifted into place and connected with quick release Bauer couplers.

The systems feature removable rumble deck grid sections to help loosen compacted dirt between the tyre treads as the vehicle passes through the wash. Our 6m units allow for 2 full wheel rotations applying a thorough cleaning. All our units are fabricated from high quality British steel, built to withstand the rugged environments which they serve.

### **Unrivaled Water Recycling**

The EUROWASH *ADVANCED Plus option is* the ultimate in water recycling with advanced filtration the system rarely requires fresh water top up.

The *ADVANCED PLUS* utilizes 7 settlement sections and 9 filtration systems to remove dirt particles in the Recycled water with a capacity of over 30,000 litres.

#### Standard Size:

Wash Area: 6m x 3.5m / Ramps: 4m / Water Recycling Unit: 12.2m x 1.4m