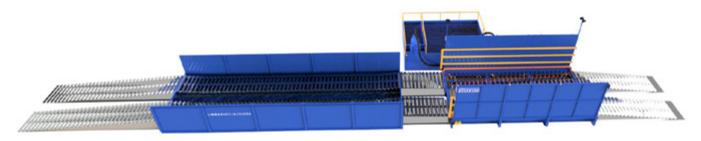

### **Dimensions: EUROWASH ADVANCED Plus**

Option: 2-Stage Cleaning with Drive Through Bath, Spray Wash & Water Recycling

Specifications may change with advances in technology and engineering.

#### Standard Size:

Wash Area: 6m x 3.5m / Ramps: 4m / Water Recycling Unit: 12.2m x 1.4m