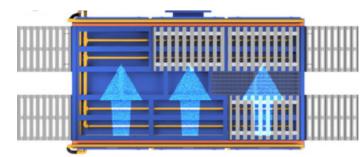

### The Ultimate Cleaning Power

Operation

The EUROWASH wheel wash is a fully automated system with water recycling. The units provide thorough cleaning of the vehicle's wheels, sides and undercarriage delivered by an array of powerful jet spray nozzles. All the water is collected and filtered back through the system with all heavy sediment and debris separated in the easy access collection area.

The systems feature removable rumble deck grid sections to help loosen compacted dirt between the tyre treads as the vehicle passes through the wash. Our 6m units allow for 2 full wheel rotations applying a thorough cleaning. All our units are fabricated from high quality British steel, built to withstand the rugged environments which they serve.

### Features & Benefits:

- Surface Mounted, no excavations required.
- Automated, no driver intervention required.
- Easy clean double-debris collection tanks.
- Start sensors & adjustable cycle timers.
- Multi way sloping under tray self-cleaning.
- Closed-Loop Water system design.
- Grid system accepts up to 15 tonne axles.
- **Emergency Stop Safety Lines & Buttons.**
- Installs in under 2 Hours.
- Low level access on and off.