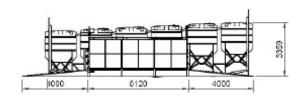

#### Standard Size:

Wash Area: 6m x 3.5m / Ramps: 4m / Water Recycling Unit: 12.2m x 1.4m

### **Dimensions: EUROWASH ADVANCED Plus**

Option: 2-Stage Cleaning with Drive Through Bath, Spray Wash & Water Recycling

Specifications may change with advances in technology and engineering.