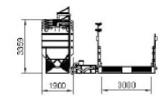

#### Standard Size:

Wash Area: 6m x 3.5m / Ramps: 4m / Water Recycling Unit: 12.2m x 1.4m

### **Dimensions: EUROWASH ADVANCED Plus**

Option: 2-Stage Cleaning with Drive Through Bath, Spray Wash & Water Recycling

Specifications may change with advances in technology and engineering.