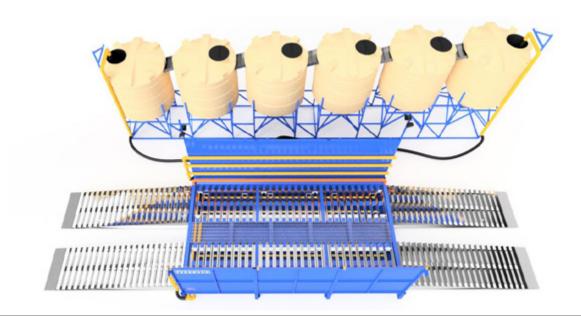

### ADVANCED Plus

### **Unrivaled Water Recycling**

The EUROWASH *ADVANCED Plus option is* the ultimate in water recycling with advanced filtration the system rarely requires fresh water top up.

The *ADVANCED PLUS* utilizes 7 settlement sections and 9 filtration systems to remove dirt particles in the Recycled water with a capacity of over 30,000 litres.

100% rust proof tanks. The 45 degree walls allow full, fast efficient drainage of sludge.

#### Standard Size:

Wash Area: 6m x 3.5m / Ramps: 4m / Water Recycling Unit: 12.2m x 1.4m