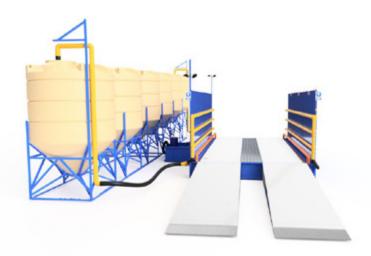

### The Ultimate Cleaning Power

Operation

The EUROWASH wheel wash is a fully automated system with water recycling. The units provide thorough cleaning of the vehicle's wheels, sides and undercarriage delivered by an array of powerful jet spray nozzles. All the water is collected and filtered back through the system with all heavy sediment and debris separated in the easy access collection area.

Turnkey solutions available with traffic management and lighting

EUROWASH systems are ideal for a range of industries where heavy mud and debris are common such as construction, demolition, quarries and landfills. Our wheel wash systems can be installed directly on to a level hard standing with no excavation works required. Installation is quick with all components lifted into place and connected with quick release Bauer couplers.

The systems feature removable rumble deck grid sections to help loosen compacted dirt between the tyre treads as the vehicle passes through the wash. Our 6m units allow for 2 full wheel rotations applying a thorough cleaning. All our units are fabricated from high quality British steel, built to withstand the rugged environments which they serve.

### **Unrivaled Water Recycling**

The EUROWASH *ADVANCED Plus option is* the ultimate in water recycling with advanced filtration the system rarely requires fresh water top up.

The *ADVANCED PLUS* utilizes 7 settlement sections and 9 filtration systems to remove dirt particles in the Recycled water with a capacity of over 30,000 litres.

#### Standard Size:

Wash Area: 6m x 3.5m / Ramps: 4m / Water Recycling Unit: 12.2m x 1.4m

### **Dimensions: EUROWASH ADVANCED Plus**

Option: 2-Stage Cleaning with Drive Through Bath, Spray Wash & Water Recycling

Specifications may change with advances in technology and engineering.