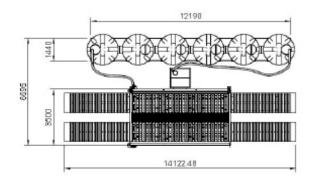

### **Unrivaled Water Recycling**

The EUROWASH *ADVANCED Plus option is* the ultimate in water recycling with advanced filtration the system rarely requires fresh water top up.

The *ADVANCED PLUS* utilizes 7 settlement sections and 9 filtration systems to remove dirt particles in the Recycled water with a capacity of over 30,000 litres.

#### Standard Size:

Wash Area: 6m x 3.5m / Ramps: 4m / Water Recycling Unit: 12.2m x 1.4m

### **Dimensions: EUROWASH ADVANCED Plus**

Option: 2-Stage Cleaning with Drive Through Bath, Spray Wash & Water Recycling

Specifications may change with advances in technology and engineering.