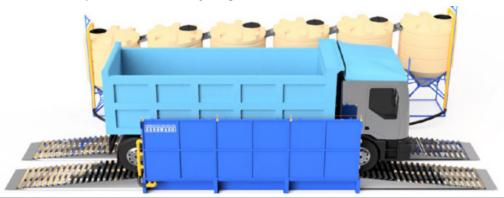

### The Ultimate Cleaning Power

Operation

The EUROWASH wheel wash is a fully automated system with water recycling. The units provide thorough cleaning of the vehicle's wheels, sides and undercarriage delivered by an array of powerful jet spray nozzles. All the water is collected and filtered back through the system with all heavy sediment and debris separated in the easy access collection area.

Turnkey solutions available with traffic management and lighting

EUROWASH systems are ideal for a range of industries where heavy mud and debris are common such as construction, demolition, quarries and landfills. Our wheel wash systems can be installed directly on to a level hard standing with no excavation works required. Installation is quick with all components lifted into place and connected with quick release Bauer couplers.

The systems feature removable rumble deck grid sections to help loosen compacted dirt between the tyre treads as the vehicle passes through the wash. Our 6m units allow for 2 full wheel rotations applying a thorough cleaning. All our units are fabricated from high quality British steel, built to withstand the rugged environments which they serve.