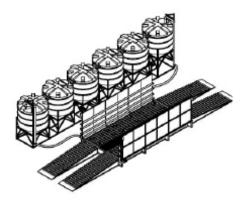

### **ADVANCED Plus**

Works needed Recycling

Units

### The Ultimate Cleaning Power

Operation

The EUROWASH wheel wash is a fully automated system with water recycling. The units provide thorough cleaning of the vehicle's wheels, sides and undercarriage delivered by an array of powerful jet spray nozzles. All the water is collected and filtered back through the system with all heavy sediment and debris separated in the easy access collection area.

Turnkey solutions available with traffic management and lighting

EUROWASH systems are ideal for a range of industries where heavy mud and debris are common such as construction, demolition, quarries and landfills. Our wheel wash systems can be installed directly on to a level hard standing with no excavation works required. Installation is quick with all components lifted into place and connected with quick release Bauer couplers.

The systems feature removable rumble deck grid sections to help loosen compacted dirt between the tyre treads as the vehicle passes through the wash. Our 6m units allow for 2 full wheel rotations applying a thorough cleaning. All our units are fabricated from high quality British steel, built to withstand the rugged environments which they serve.